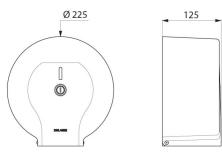

## DESCRIPTION

Jumbo toilet paper dispenser - 200m - Ref. 2900

Wall-mounted toilet paper dispenser. Large model for 200m rolls. Toilet paper dispenser made from white lacquered steel finish. One-piece hinged cover for easy maintenance and better hygiene. With back-piece: protects paper from imperfections in wall, humidity and dust. With lock and standard DELABIE key. Level control. Dimensions: Ø 225mm, depth 125mm. 30-year warranty.

## **TECHNICAL CHARACTERISTICS**

| Jumbo toilet paper dispenser - | 200m | - Ref. 2900 |
|--------------------------------|------|-------------|
|--------------------------------|------|-------------|

| Depth    | 125mm                 |
|----------|-----------------------|
| Width    | Ø 225mm               |
| Finish   | White lacquered steel |
| Norms    | <u>(0)</u>            |
| Warranty | 30 YARRANTY           |