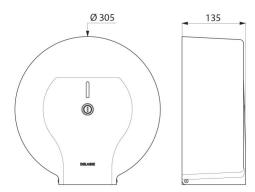

#### Jumbo toilet paper dispenser - 400m - Ref. 2912

Wall-mounted toilet paper dispenser.
Large model for 400m rolls.
Toilet paper dispenser made from polished satin 304 stainless steel.
One-piece hinged cover for easy maintenance and better hygiene.
With back-piece: protects paper from imperfections in wall, humidity and dust.
With lock and standard DELABIE key.
Level control.
Dimensions: Ø 305mm, depth 135mm.
30-year warranty.

| Depth    | 135mm                              |  |
|----------|------------------------------------|--|
| Width    | Ø 305mm                            |  |
| Finish   | Polished satin 304 stainless steel |  |
| Norms    | 0                                  |  |
| Warranty | SO IN ARRANTY                      |  |