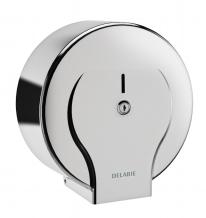

## **DESCRIPTION**

Jumbo toilet paper dispenser - 400m - Ref. 2911

Wall-mounted toilet paper dispenser.

Large model for 400m rolls.

Toilet paper dispenser made from bright polished 304 stainless steel.

One-piece hinged cover for easy maintenance and better hygiene.

With back-piece: protects paper from imperfections in wall, humidity and dust.

With lock and standard DELABIE key.

Level control.

Dimensions: Ø 305mm, depth 135mm.

30-year warranty.