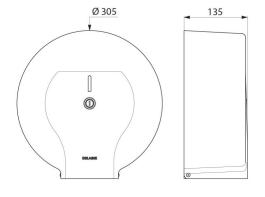

With back-piece: protects paper from imperfections in wall, humidity and dust.

With lock and standard DELABIE key.

Level control.

Dimensions: Ø 305mm, depth 135mm.

30-year warranty.

## **TECHNICAL CHARACTERISTICS**

Jumbo toilet paper dispenser - 400m - Ref. 2911

| Depth    | 135mm                               |
|----------|-------------------------------------|
| Width    | Ø 305mm                             |
| Finish   | Bright polished 304 stainless steel |
| Norms    | <u>©</u>                            |
| Warranty | 30 WARRANTY                         |