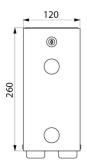

Level control.

Toilet roll holder made from bacteriostatic bright polished 304 stainless steel.

Stainless steel thickness: 1mm.

Dimensions: 130 x 120 x 260mm.

30-year warranty.

## TECHNICAL CHARACTERISTICS

Toilet paper dispenser for two rolls - Ref. 1660

| Height    | 260 mm                              |
|-----------|-------------------------------------|
| Depth     | 130 mm                              |
| Width     | 120mm                               |
| Thickness | 1mm                                 |
| Finish    | Bright polished 304 stainless steel |
| Norms     | <u> </u>                            |
| Warranty  | 30 B<br>WARRANTY                    |
|           |                                     |