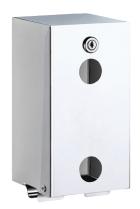

## Toilet paper dispenser for two rolls

Ref. 1660

2024 UK public price excluding VAT: £159.39

## **DESCRIPTION**

Toilet paper dispenser for two rolls - Ref. 1660

Wall-mounted toilet paper dispenser.

Twin toilet roll dispenser.

1 spare roll.

Vandal-resistant model.

With lock and standard DELABIE key.

Level control.

Toilet roll holder made from bacteriostatic bright polished 304 stainless steel.

Stainless steel thickness: 1mm.

Dimensions: 130 x 120 x 260mm.

30-year warranty.