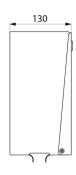

Level control.

Toilet roll holder made from bacteriostatic bright polished 304 stainless steel.

Stainless steel thickness: 1mm.

Dimensions: 130 x 120 x 260mm.

30-year warranty.

## TECHNICAL CHARACTERISTICS

Toilet paper dispenser for two rolls - Ref. 1660

| Height    | 260 mm                              |
|-----------|-------------------------------------|
| Depth     | 130 mm                              |
| Width     | 120mm                               |
| Thickness | 1mm                                 |
| Finish    | Bright polished 304 stainless steel |
| Norms     | <u> </u>                            |
| Warranty  | 30 B<br>WARRANTY                    |
|           |                                     |