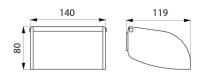

## **DESCRIPTION**

30-year warranty.

Toilet roll holder with spindle - Ref. 510567

Wall-mounted toilet roll holder.
Toilet roll holder with spindle
One-piece hinged cover for easy maintenance and better hygiene.
Anti-theft, integral polycarbonate spindle: unbreakable.
Bacteriostatic polished satin 304 stainless steel.
Concealed fixings.
Dimensions: 119 x 140 x 80mm.

## TECHNICAL CHARACTERISTICS

Toilet roll holder with spindle - Ref. 510567

| 80mm                               |
|------------------------------------|
| 119mm                              |
| 140mm                              |
| Polished satin 304 stainless steel |
|                                    |
| <u>©</u>                           |
|                                    |