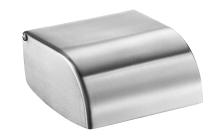

## Toilet roll holder with spindle

Ref. 510567

Toilet roll holder with lid

2024 UK public price excluding VAT: £33.88

## **DESCRIPTION**

30-year warranty.

Toilet roll holder with spindle - Ref. 510567

Wall-mounted toilet roll holder.
Toilet roll holder with spindle
One-piece hinged cover for easy maintenance and better hygiene.
Anti-theft, integral polycarbonate spindle: unbreakable.
Bacteriostatic polished satin 304 stainless steel.
Concealed fixings.
Dimensions: 119 x 140 x 80mm.