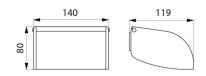

### DESCRIPTION

Toilet roll holder with spindle - Ref. 566

Wall-mounted toilet roll holder. Toilet roll holder with spindle. One-piece hinged cover for easy maintenance and better hygiene. Anti-theft, integral polycarbonate spindle: unbreakable. Bacteriostatic bright polished 304 stainless steel. Concealed fixings. Dimensions: 119 x 140 x 80mm. 30-year warranty.

#### Toilet roll holder with spindle - Ref. 566

| Height          | 80mm                                |
|-----------------|-------------------------------------|
| Depth           | 119mm                               |
| Width           | 140mm                               |
|                 |                                     |
| Finish          | Bright polished 304 stainless steel |
| Finish<br>Norms | Bright polished 304 stainless steel |