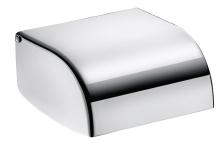

# **Toilet roll holder with spindle**

Ref. 566

For toilet rolls, with lid

2024 UK public price excluding VAT: £33.88

### DESCRIPTION

Toilet roll holder with spindle - Ref. 566

Wall-mounted toilet roll holder. Toilet roll holder with spindle. One-piece hinged cover for easy maintenance and better hygiene. Anti-theft, integral polycarbonate spindle: unbreakable. Bacteriostatic bright polished 304 stainless steel. Concealed fixings. Dimensions: 119 x 140 x 80mm. 30-year warranty.

#### ADVANTAGES

304 stainless steel: reduces bacterial development

Smooth surface with no seams, easy to clean

Anti-theft: with unbreakable integral spindle