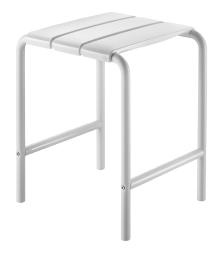

## **DESCRIPTION**

ALU shower stool - Ref. 510418

ALU shower stool.

Shower stool for disabled people or people with reduced mobility. Large plastic slats are comfortable and easy to maintain. Structure made from white aluminium tube Ø 25mm x 2mm.

Dimensions: 400 x 360 x 480mm.

Seat height: 480mm.

Tested to over 200kg. Maximum recommended user weight: 135kg.

Plastic protective caps on feet.

Shower stool with 30-year warranty.