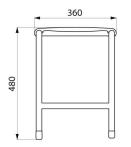

Dimensions: 400 x 360 x 480mm.

Seat height: 480mm.

Tested to over 200kg. Maximum recommended user weight: 135kg.

Plastic protective caps on feet.

Shower stool with 30-year warranty.

## **TECHNICAL CHARACTERISTICS**

ALU shower stool - Ref. 510418

| Height   | 480mm                         |
|----------|-------------------------------|
| Depth    | 400mm                         |
| Width    | 360mm                         |
| Finish   | White powder-coated aluminium |
| Norms    |                               |
| Warranty | 30 g                          |
|          |                               |