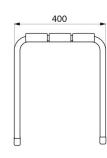

Dimensions: 400 x 360 x 480mm.

Seat height: 480mm.

Tested to over 200kg. Maximum recommended user weight: 135kg.

Plastic protective caps on feet.

Shower stool with 30-year warranty.

## **TECHNICAL CHARACTERISTICS**

ALU shower stool - Ref. 510418

| Height   | 480mm                         |
|----------|-------------------------------|
| Depth    | 400mm                         |
| Width    | 360mm                         |
| Finish   | White powder-coated aluminium |
| Norms    |                               |
| Warranty | 30 g                          |
|          |                               |