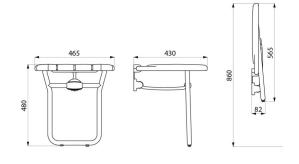

Supplied with stainless steel screws for concrete walls.

Dimensions: 430 x 465 x 480mm. Folded dimensions: 82 x 565mm.

Seat height: 480mm.

Leg height can be adjusted up to 8mm.

Tested to over 200kg. Maximum recommended user weight: 135kg. Wall-mounted lift-up shower seat with 30-year warranty. CE marked.

## **TECHNICAL CHARACTERISTICS**

Lift-up shower seat with ALU leg- Large model - Ref. 510410

| Height   | 480mm                         |
|----------|-------------------------------|
| Depth    | 430mm                         |
| Width    | 465mm                         |
| Finish   | White powder-coated aluminium |
| Norms    | CE ©                          |
| Warranty | 30 g                          |
|          |                               |