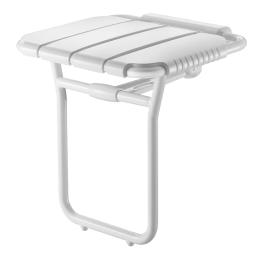

## Lift-up shower seat with ALU leg- Large model

Ref. 510410

Wall-mounted lift-up shower seat

2024 UK public price excluding VAT: £256.54

## **DESCRIPTION**

Lift-up shower seat with ALU leg- Large model - Ref. 510410

Lift-up ALU shower seat with leg.

Shower seat for disabled people and people with reduced mobility. Lift-up: retained in upright position and slowed down descent.

Large model.

Large plastic slats, comfortable and easy to maintain.

Ergonomic non-slip side grips.

Folding leg guided by an articulated arm.

Structure made from white aluminium tube Ø 25mm x 2mm.

Concealed fixings.