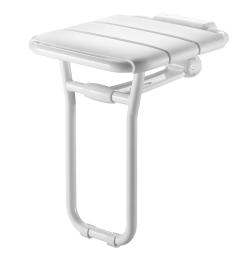

## Lift-up shower seat, with ALU leg

Ref. 510400

Wall-mounted lift-up shower seat

2024 UK public price excluding VAT: £155.61

## **DESCRIPTION**

Lift-up shower seat, with ALU leg - Ref. 510400

ALU lift-up shower seat with leg.

Shower seat for disabled people or people with reduced mobility. Lift-up: retained in upright position and slowed down descent. Large plastic slats, comfortable and easy to maintain.