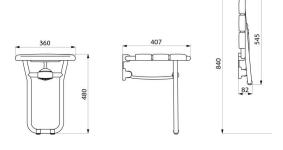

Folding leg guided by an articulated arm.

Structure made from white aluminium tube Ø 25mm x 2mm. Concealed fixings.

Supplied with stainless steel screws for concrete walls.

Dimensions: 407 x 360 x 480mm. Folded dimensions: 82 x 545mm.

Seat height: 480mm.

Tested to over 200kg. Maximum recommended user weight: 135kg.

Wall-mounted lift-up with 30-year warranty. CE marked.

## TECHNICAL CHARACTERISTICS

Lift-up shower seat, with ALU leg - Ref. 510400

| Height   | 480mm                         |
|----------|-------------------------------|
| Depth    | 407mm                         |
| Width    | 360mm                         |
| Finish   | White powder-coated aluminium |
| Norms    | CE ©                          |
| Warranty | 30§<br>WARRANTY               |
|          |                               |