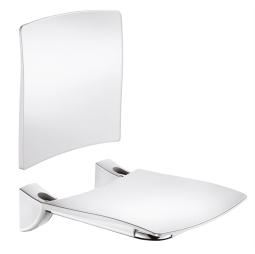

## **Lift-up Comfort shower seat** with backrest

Ref. 510434

Wall-mounted lift-up shower seat

2024 UK public price excluding VAT: £624.67

## **DESCRIPTION ADVANTAGES**

HR Comfort lift-up shower seat and backrest. Shower seat for disabled people or for people with reduced mobility.

Wall-mounted lift-up shower seat and backrest for fixed installation. Large model.

Lift-up Comfort shower seat with backrest - Ref. 510434

Anti-bacterial treatment on the seat and backrest: optimum protection against bacterial development or mould.

Retained in upright position. Slowed down descent.