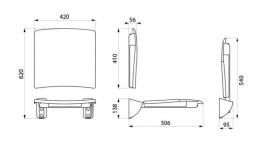

Supplied with stainless steel screws for concrete walls.

Dimensions: 506 x 420 x 620mm.

Folded dimensions: 120 x 620mm.

Tested to over 200kg. Maximum recommended user weight: 135kg. Lift-up shower seat and backrest with 30-year warranty. CE marked.

## TECHNICAL CHARACTERISTICS

Lift-up Comfort shower seat with backrest - Ref. 510434

| 620mm                                       |
|---------------------------------------------|
| 506mm                                       |
| 420mm                                       |
| UltraPolish bright polished stainless steel |
| <b>C€ ②</b>                                 |
| 30 g                                        |
|                                             |