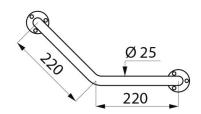

## **DESCRIPTION**

ECO angled grab bar 135°, white, 220 x 220mm - Ref. 1550

ECO angled grab bar 135°, Ø 25mm, for people with reduced mobility. Angled grab bar made from white powder-coated stainless steel. Dimensions: 220 x 220mm.

## TECHNICAL CHARACTERISTICS

ECO angled grab bar 135°, white, 220 x 220mm - Ref. 1550

| Height   | 220mm                               |
|----------|-------------------------------------|
| Length   | 220mm                               |
| Diameter | 25mm                                |
| Finish   | White powder-coated stainless steel |
|          |                                     |
| Norms    | <u>©</u>                            |