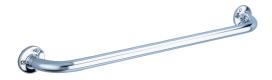

## ECO straight grab bar Ø 25mm, 600mm

Ref. 536

304 bright polished stainless steel

2024 UK public price excluding VAT: £39.01

## **DESCRIPTION**

ECO straight grab bar Ø 25mm, 600mm - Ref. 536

ECO straight grab bar for people with reduced mobility. Ø 25mm tube, 600mm centres.
Grab bar made from bright polished 304 stainless steel.
Visible fixings, secured to wall by a 3-hole plate.
30-year warranty.