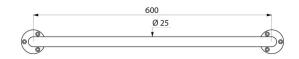

## **TECHNICAL CHARACTERISTICS**

ECO straight grab bar Ø 25mm, 600mm - Ref. 536

| Length   | 600mm                               |
|----------|-------------------------------------|
| Diameter | 25mm                                |
| Finish   | Bright polished 304 stainless steel |
| Norms    | <u> </u>                            |
| Warranty | 30 K                                |
|          |                                     |