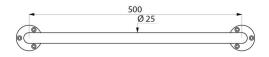

## DELABIE

DESCRIPTION

30-year warranty.

Ø 25mm tube, 500mm centres.

### ECO straight grab bar Ø 25mm, 500mm - Ref. 532

| Length   | 500mm                               |
|----------|-------------------------------------|
| Diameter | 25mm                                |
| Finish   | Bright polished 304 stainless steel |
| Norms    | 0                                   |
| Warranty | 30 g<br>WARRANTY                    |