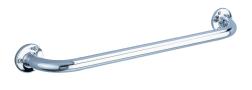

# ECO straight grab bar Ø 25mm, 500mm

Ref. 532

304 bright polished stainless steel

2024 UK public price excluding VAT: £33.97

ECO straight grab bar Ø 25mm, 500mm - Ref. 532

ECO straight grab bar for people with reduced mobility.

Grab bar made from bright polished 304 stainless steel. Visible fixings, secured to wall by a 3-hole plate.