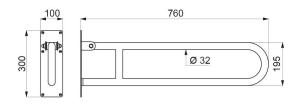

Visible fixings, secured to wall by a 6-hole stainless steel plate.

Wall plate thickness: 3.5mm.

Dimensions: 760 x 300 x 100mm.

30-year warranty.

CE marked.

DOC M compliant.

## TECHNICAL CHARACTERISTICS

Basic drop-down grab bar, white, L. 760mm - Ref. 511516W

| Height   | 300mm                               |
|----------|-------------------------------------|
| Length   | 760mm                               |
| Width    | 100mm                               |
| Diameter | 32mm                                |
| Finish   | White powder-coated stainless steel |
| Norms    | CE @                                |
| Warranty | 30 W<br>WASRANTY                    |
|          |                                     |