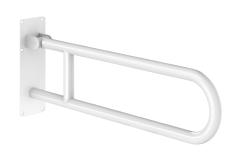

## Basic drop-down grab bar, white, L. 760mm

Ref. 511516W

White powder-coated stainless steel

2024 UK public price excluding VAT: £161.31

## **DESCRIPTION**

Basic drop-down grab bar, white, L. 760mm - Ref. 511516W

Basic drop-down grab bar Ø 32mm, for people with reduced mobility. Drop-down grab bar made from white powder-coated stainless steel for WCs or showers.

Visible fixings, secured to wall by a 6-hole stainless steel plate.

Wall plate thickness: 3.5mm.

Dimensions: 760 x 300 x 100mm.

30-year warranty.

CE marked.

DOC M compliant.