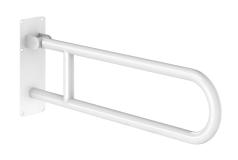

## Basic drop-down grab bar, white, L. 760mm

Ref. 511516W

White powder-coated stainless steel

2025 UK public price excluding VAT: £166.14

## **DESCRIPTION**

Basic drop-down grab bar, white, L. 760mm - Ref. 511516W

Basic drop-down grab bar Ø 32mm, for people with reduced mobility. Drop-down grab bar made from white powder-coated stainless steel for WCs or showers.

Visible fixings, secured to wall by a 6-hole stainless steel plate.

Wall plate thickness: 3.5mm.

Dimensions: 760 x 300 x 100mm.

30-year warranty.

CE marked.

DOC M compliant.