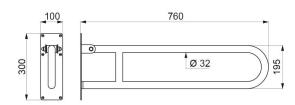

Visible fixings, secured to wall by a 6-hole stainless steel plate.

Wall plate thickness: 3.5mm.

Dimensions: 760 x 300 x 100mm.

30-year warranty.

CE marked.

DOC M compliant.

## TECHNICAL CHARACTERISTICS

Basic drop-down grab bar, white, L. 760mm - Ref. 511516W

| Height   | 300mm                               |
|----------|-------------------------------------|
| Length   | 760mm                               |
| Width    | 100mm                               |
| Diameter | 32mm                                |
| Finish   | White powder-coated stainless steel |
| Norms    | CE ©                                |
| Warranty | 30 g<br>WARRANTY                    |
|          |                                     |