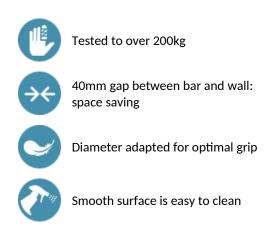

## DELABIE

# Basic straight grab bar, white, Ø 32mm, 600mm

Ref. 350506W

White powder-coated stainless steel

2024 UK public price excluding VAT: £51.80



#### DESCRIPTION

Basic straight grab bar, white, Ø 32mm, 600mm - Ref. 350506W

Basic straight grab bar for people with reduced mobility. Ø 32mm tube, 600mm centres. Grab bar made from white powder-coated stainless steel. Concealed fixings, secured to wall by a 3-hole stainless steel plate. 30-year warranty. CE marked.

#### ADVANTAGES



### **TECHNICAL CHARACTERISTICS**

#### Basic straight grab bar, white, Ø 32mm, 600mm - Ref. 350506W

| Length            | 600mm                               |
|-------------------|-------------------------------------|
| Diameter          | 32mm                                |
| Width to the wall | 40mm                                |
| Finish            | White powder-coated stainless steel |
| Norms             | CE                                  |
| Warranty          | 30 EX                               |