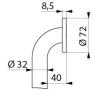

#### Basic straight grab bar, white, Ø 32mm, 600mm - Ref. 350506W

| Length            | 600mm                               |
|-------------------|-------------------------------------|
| Diameter          | 32mm                                |
| Width to the wall | 40mm                                |
| Finish            | White powder-coated stainless steel |
| Norms             | CE                                  |
| Warranty          | 30 EX                               |