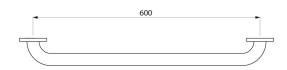

#### Basic straight grab bar, white, Ø 32mm, 600mm - Ref. 350506W

| Length            | 600mm                               |
|-------------------|-------------------------------------|
| Diameter          | 32mm                                |
| Width to the wall | 40mm                                |
| Finish            | White powder-coated stainless steel |
| Norms             | CE                                  |
| Warranty          | 30 EX                               |