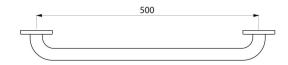

## **TECHNICAL CHARACTERISTICS**

Basic straight grab bar, white, Ø 32mm, 500mm - Ref. 350505W

| Length            | 500mm                               |
|-------------------|-------------------------------------|
| Diameter          | 32mm                                |
| Width to the wall | 40mm                                |
| Finish            | White powder-coated stainless steel |
| Norms             | CE ©                                |
| Warranty          | 30 WARRANTY                         |