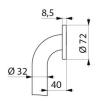

## **TECHNICAL CHARACTERISTICS**

Basic straight grab bar, white, Ø 32mm, 500mm - Ref. 350505W

| Length            | 500mm                               |
|-------------------|-------------------------------------|
| Diameter          | 32mm                                |
| Width to the wall | 40mm                                |
| Finish            | White powder-coated stainless steel |
| Norms             | CE ©                                |
| Warranty          | 30 WARRANTY                         |

## **ADVANTAGES**

Tested to over 200kg

40mm gap between bar and wall: space saving

Diameter adapted for optimal grip

Smooth surface is easy to clean

© DELABIE