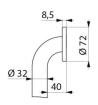

**ADVANTAGES** 

40mm gap between bar and wall: minimal space

Tested to over 200kg

## TECHNICAL CHARACTERISTICS

Basic straight grab bar, white, Ø 32mm, 400mm - Ref. 350504W

| Length            | 400mm                              |
|-------------------|------------------------------------|
| Diameter          | 32mm                               |
| Width to the wall | 40mm                               |
| Finish            | White epoxy coated stainless steel |
| Norms             | CE @                               |
| Warranty          | 30 g<br>WARRANTY                   |
|                   |                                    |