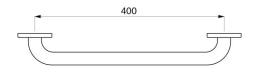

## TECHNICAL CHARACTERISTICS

Basic straight grab bar, white, Ø 32mm, 400mm - Ref. 350504W

| Length            | 400mm                              |
|-------------------|------------------------------------|
| Diameter          | 32mm                               |
| Width to the wall | 40mm                               |
| Finish            | White epoxy coated stainless steel |
| Norms             | CE @                               |
| Warranty          | 30 g<br>WARRANTY                   |
|                   |                                    |