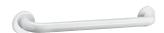

## Basic straight grab bar, white, Ø 32mm, 300mm

Ref. 35050W

White powder-coated stainless steel

2024 UK public price excluding VAT: £33.13

## **DESCRIPTION**

Basic straight grab bar, white, Ø 32mm, 300mm - Ref. 35050W

Basic straight grab bar for people with reduced mobility. Ø 32mm tube, 300mm centres.
Grab bar made from white powder-coated stainless steel.
Concealed fixings, secured to wall by a 3-hole stainless steel plate.
30-year warranty.
CE marked.