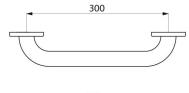

## TECHNICAL CHARACTERISTICS

Basic straight grab bar, white, Ø 32mm, 300mm - Ref. 35050W

| Length            | 300mm                              |
|-------------------|------------------------------------|
| Diameter          | 32mm                               |
| Width to the wall | 40mm                               |
| Finish            | White epoxy coated stainless steel |
| Norms             | C€ ©                               |
| Warranty          | 30 g                               |