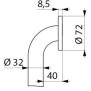

## TECHNICAL CHARACTERISTICS

Basic straight grab bar, white, Ø 32mm, 300mm - Ref. 35050W

| Length            | 300mm                              |
|-------------------|------------------------------------|
| Diameter          | 32mm                               |
| Width to the wall | 40mm                               |
| Finish            | White epoxy coated stainless steel |
| Norms             | C€ ©                               |
| Warranty          | 30 g                               |

## **ADVANTAGES**

Tested to over 200kg

40mm gap between bar and wall: space saving

Diameter adapted for optimal grip

Smooth surface is easy to clean