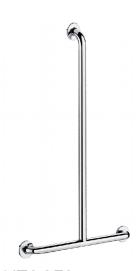

## T-shaped polished stainless steel shower grab bar

Ref. 5440P2

UltraPolish bright polished stainless steel

2024 UK public price excluding VAT: £230.67

T-shaped polished stainless steel shower grab bar - Ref. 5440P2

T-shaped shower grab bar, Ø 32mm, for people with reduced mobility. Use as a support rail to support the user in an upright position.

Assists entry and movement in the shower. Use as a shower rail by adding a sliding shower head holder and/or soap dish.

Chrome-plated sliding shower head holder with ergonomic locking ring. Possible to add a sliding soap dish (order separately).

Dimensions: 1,150 x 500mm.

Bacteriostatic 304 stainless steel tube.

Stainless steel with UltraPolish bright, non-porous uniform surface for easy maintenance and hygiene.