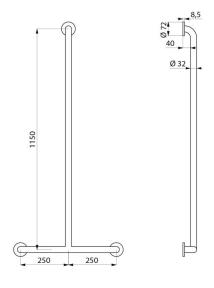

Chrome-plated sliding shower head holder with ergonomic locking ring. Possible to add a sliding soap dish (order separately).

Dimensions: 1,150 x 500mm.

Bacteriostatic 304 stainless steel tube.

Stainless steel with UltraPolish bright, non-porous uniform surface for easy maintenance and hygiene.

Plate welded to the tube by invisible bead weld (process exclusive to ArN-Securit).

40mm gap between the bar and the wall: minimal space prevents the forearm passing between the bar and the wall, reducing the risk of fracture in case of loss of balance.

Concealed fixings, secured to wall by a 3-hole plate Ø 72mm.

304 stainless steel plates and covers.

Supplied with stainless steel screws for concrete walls.

Tested to over 200kg. Maximum recommended user weight 135kg.

## TECHNICAL CHARACTERISTICS

T-shaped polished stainless steel shower grab bar - Ref. 5440P2

| Height            | 1 150mm                                          |
|-------------------|--------------------------------------------------|
| Length            | 500mm                                            |
| Diameter          | Ø 32mm                                           |
| Width to the wall | 40mm                                             |
| Finish            | UltraPolish 304 stainless steel, bright polished |
| Norms             | (€ ②                                             |
| Warranty          | 30 g                                             |