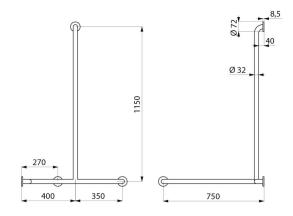

Can be used as a shower rail by adding a sliding shower head holder and/or soap dish.

Dimensions: 1,150 x 750 x 750mm.

Bacteriostatic 304 stainless steel tube.

Stainless steel with UltraSatin polished satin finish, uniform non-porous surface for easy maintenance and hygiene.

Plate welded to the tube by invisible safety bead weld (process exclusive to "ArN-Securit").

40mm gap between the bar and the wall: minimal space prevents the forearm passing between the bar and the wall, reducing the risk of fracture in case of loss of balance.

Fixings concealed by a 3-hole cover plate, Ø 72mm.

304 stainless steel plates and covers.

Supplied with stainless steel screws for concrete walls.

Tested to over 200kg. Maximum recommended user weight 135kg.

## **TECHNICAL CHARACTERISTICS**

Angled shower grab bar with vertical bar, satin stainless steel - Ref. 5481DS

| Height            | 1,150mm                                 |
|-------------------|-----------------------------------------|
| Length            | 750mm                                   |
| Width             | 750mm                                   |
| Diameter          | Ø 32mm                                  |
| Width to the wall | 40mm                                    |
| Finish            | 304 stainless steel UltraSatin polished |
| 1 1111311         | satin                                   |
| Norms             | satin CE 🚇                              |