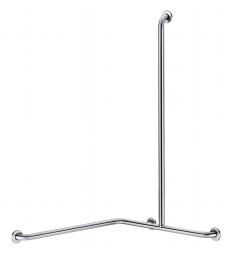

## Angled shower grab bar with vertical bar, satin stainless steel

Ref. 5481DS

UltraSatin polished satin stainless steel, right model

2024 UK public price excluding VAT: £344.12

Angled shower grab bar with vertical bar, satin stainless steel - Ref. 5481DS

Angled, two-wall shower grab bar with vertical bar  $\emptyset$  32mm, for people with reduced mobility.

Right model.

Can support a removable shower seat (order separately).

Can be used as a support bar and to support the user in an upright position. Helps and secures entry and movement in the shower.

Can be used as a shower rail by adding a sliding shower head holder and/or soap dish.

Dimensions: 1,150 x 750 x 750mm.

Bacteriostatic 304 stainless steel tube.

Stainless steel with UltraSatin polished satin finish, uniform non-porous surface for easy maintenance and hygiene.