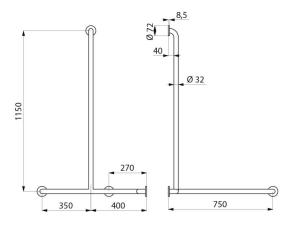

Dimensions: 1,150 x 750 x 750mm.

Bacteriostatic 304 stainless steel tube.

Stainless steel with UltraSatin polished satin finish, uniform non-porous surface for easy maintenance and hygiene.

Plate welded to the tube by invisible safety bead weld (process exclusive to "ArN-Securit").

40mm gap between the bar and the wall: minimal space prevents the forearm passing between the bar and the wall, reducing the risk of fracture in case of loss of balance.

Fixings concealed by a 3-hole cover plate, Ø 72mm.

## **TECHNICAL CHARACTERISTICS**

Angled shower grab bar with vertical bar, satin stainless steel - Ref. 5481GS

| Height            | 1,150mm                                 |
|-------------------|-----------------------------------------|
| Length            | 750mm                                   |
| Width             | 750mm                                   |
| Diameter          | Ø 32mm                                  |
| Width to the wall | 40mm                                    |
| Finish            | 304 stainless steel UltraSatin polished |
| FINISN            | satin                                   |
| Norms             | •                                       |