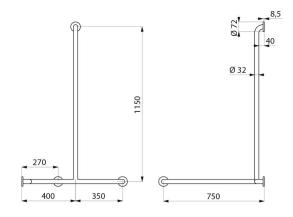

Can be used as a shower rail by adding a shower head holder and/or soap dish.

Dimensions: 1,150 x 750 x 750mm.

Bacteriostatic 304 stainless steel tube.

Stainless steel with UltraPolish bright polished finish, uniform non-porous surface for easy maintenance and hygiene.

Plate welded to the tube by invisible safety bead weld (process exclusive to "ArN-Securit").

40mm gap between the bar and the wall: minimal space prevents the forearm passing between the bar and the wall, reducing the risk of fracture in case of loss of balance.

Fixings concealed by a 3-hole cover plate, Ø 72mm.

304 stainless steel plates and covers.

Supplied with stainless steel screws for concrete walls.

Tested to over 200kg. Maximum recommended user weight 135kg.

## **TECHNICAL CHARACTERISTICS**

Angled shower grab bar with vertical bar, bright stainless steel - Ref. 5481DP2

| Height            | 1,150mm                                         |
|-------------------|-------------------------------------------------|
| Length            | 750mm                                           |
| Width             | 750mm                                           |
| Diameter          | Ø 32mm                                          |
| Width to the wall | 40mm                                            |
| Finish            | 304 stainless steel UltraPolish bright polished |
| Norms             | (€ ②                                            |
| Warranty          | 30 gg                                           |