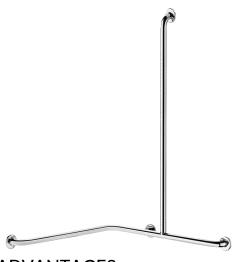

## Angled shower grab bar with vertical bar, bright stainless steel

Ref. 5481DP2

UltraPolish bright polished stainless steel, right model

2024 UK public price excluding VAT: £344.12

Angled shower grab bar with vertical bar, bright stainless steel - Ref. 5481DP2

Angled, two-wall shower grab bar with vertical bar  $\emptyset$  32mm, for people with reduced mobility.

Right model.

Can support a removable shower seat (order separately).

Can be used as a support bar and to support the user in an upright position. Helps and secures entry and movement in the shower.

Can be used as a shower rail by adding a shower head holder and/or soap dish.

Dimensions: 1,150 x 750 x 750mm.

Bacteriostatic 304 stainless steel tube.

Stainless steel with UltraPolish bright polished finish, uniform non-porous surface for easy maintenance and hygiene.