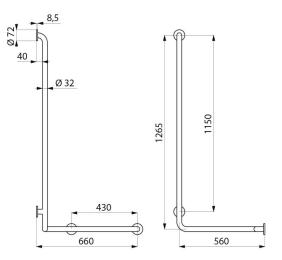

Can be used as a shower rail by adding a sliding shower head holder and/or soap dish.

Dimensions: 1,265 x 560 x 660mm.

Bacteriostatic 304 stainless steel tube.

Stainless steel with UltraPolish bright polished finish, uniform non-porous surface for easy maintenance and hygiene.

### **TECHNICAL CHARACTERISTICS**

Right angled, shower grab bar (right model) with vertical bar, Ø 32mm - Ref. 5100DP2

| Height            | 1,265mm                                         |
|-------------------|-------------------------------------------------|
| Length            | 660mm                                           |
| Width             | 560mm                                           |
| Diameter          | Ø 32mm                                          |
| Width to the wall | 40mm                                            |
| Finish            | 304 stainless steel UltraPolish bright polished |
| Norms             | CE @                                            |
| Warranty          | 30 MARRANTY                                     |