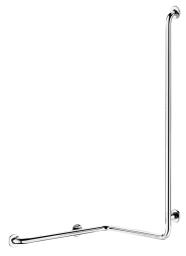

## Right angled, shower grab bar (left model) with vertical bar, Ø 32mm

Ref. 5100GP2

UltraPolish bright polished stainless steel, left model

2024 UK public price excluding VAT: £350.29

## **DESCRIPTION**

Right angled, shower grab bar (left model) with vertical bar, Ø 32mm - Ref. 5100GP2

Angled, two-wall grab bar for people with reduced mobility,  $\emptyset$  32mm. Left model.

Can be used as a support bar and to support the user in an upright position. Helps and secures entry and movement in the shower.

Can be used as a shower rail by adding a sliding shower head holder and/or soap dish.

Dimensions: 1,265 x 560 x 660mm.

Bacteriostatic 304 stainless steel tube.

Stainless steel with UltraPolish bright polished finish, uniform non-porous surface for easy maintenance and hygiene.