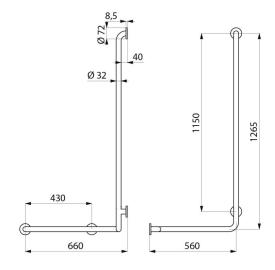

Can be used as a shower rail by adding a sliding shower head holder and/or soap dish.

Dimensions: 1,265 x 560 x 660mm.

Bacteriostatic 304 stainless steel tube.

Stainless steel with UltraPolish bright polished finish, uniform non-porous surface for easy maintenance and hygiene.

Plate welded to the tube by invisible safety bead weld (process exclusive to "ArN-Securit").

40mm gap between the bar and the wall: minimal space prevents the forearm passing between the bar and the wall, reducing the risk of fracture in case of loss of balance.

Fixings concealed by a 3-hole cover plate, 304 stainless steel, Ø 72mm.

Supplied with stainless steel screws for concrete walls.

Tested to over 200kg. Maximum recommended user weight 135kg.

30-year warranty. CE marked.

## **TECHNICAL CHARACTERISTICS**

Right angled, shower grab bar (left model) with vertical bar, Ø 32mm - Ref. 5100GP2

| Height            | 1,265mm                                         |
|-------------------|-------------------------------------------------|
| Length            | 660mm                                           |
| Width             | 560mm                                           |
| Diameter          | Ø 32mm                                          |
| Width to the wall | 40mm                                            |
| Finish            | 304 stainless steel UltraPolish bright polished |
| Norms             | <b>(€</b> ②                                     |
| Warranty          | 30 WARRANTY                                     |