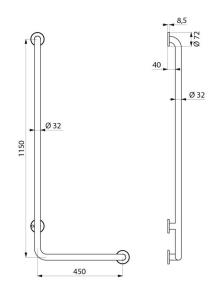

Dimensions: 1,150 x 450mm. Tube thickness: 1.5mm.

Bacteriostatic 304 stainless steel tube.

Stainless steel with UltraSatin polished satin finish, uniform non-porous surface for easy maintenance and hygiene.

Plate welded to the tube by invisible safety bead weld (process exclusive to "ArN-Securit").

40mm gap between the bar and the wall: minimal space prevents the forearm passing between the bar and the wall, reducing the risk of fracture in case of loss of balance.

Fixings concealed by a 3-hole cover plate, 304 stainless steel, Ø 72mm.

Supplied with stainless steel screws for concrete walls.

Tested to over 200kg. Maximum recommended user weight 135kg.

Bar comes with 30-year warranty. CE marked.

## **TECHNICAL CHARACTERISTICS**

L-shaped stainless steel shower grab bar, satin, H. 1,150mm - Ref. 5071DS

| Height            | 1,150mm                                       |
|-------------------|-----------------------------------------------|
| Length            | 450mm                                         |
| Width to the wall | 40mm                                          |
| Finish            | 304 stainless steel UltraSatin polished satin |
| Norms             | (€ ②                                          |
| Warranty          | 30 WARRANTY                                   |