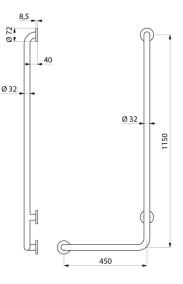

Dimensions: 1,150 x 450mm.

Tube thickness: 1.5mm.

Bacteriostatic 304 stainless steel tube.

Stainless steel with UltraPolish bright polished finish, uniform non-porous surface for easy maintenance and hygiene.

Plate welded to the tube by invisible safety bead weld (process exclusive to "ArN-Securit").

40mm gap between the bar and the wall: minimal space prevents the forearm passing between the bar and the wall, reducing the risk of fracture in case of loss of balance.

Fixings concealed by a 3-hole cover plate, 304 stainless steel, Ø 72mm. Supplied with stainless steel screws for concrete walls.

Tested to over 200kg. Maximum recommended user weight 135kg. Bar comes with 30-year warranty. CE marked.

## **TECHNICAL CHARACTERISTICS**

L-shaped stainless steel shower grab bar, bright, H. 1,150mm - Ref. 5071GP2

| Height            | 1,150mm                                         |
|-------------------|-------------------------------------------------|
| Length            | 450mm                                           |
| Diameter          | Ø 32mm                                          |
| Width to the wall | 40mm                                            |
| Finish            | 304 stainless steel UltraPolish bright polished |
| Norms             | CE ©                                            |
| Warranty          | <b>30</b><br>WARRANTY                           |