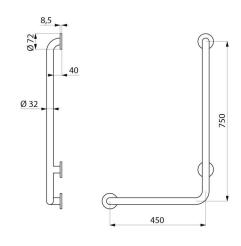

Dimensions: 750 x 450mm. Tube thickness: 1.5mm.

Bacteriostatic 304 stainless steel tube.

Stainless steel with UltraSatin polished satin finish, uniform non-porous surface for easy maintenance and hygiene.

Plate welded to the tube by invisible safety bead weld (process exclusive to "ArN-Securit")

40mm gap between the bar and the wall: minimal space prevents the forearm passing between the bar and the wall, reducing the risk of fracture in case of loss of balance.

Fixings concealed by a 3-hole cover plate, 304 stainless steel, Ø 72mm.

Supplied with stainless steel screws for concrete walls.

Tested to over 200kg. Maximum recommended user weight 135kg.

Bar comes with 30-year warranty. CE marked.

## **TECHNICAL CHARACTERISTICS**

L-shaped stainless steel grab bar, satin, H. 750mm - Ref. 5070GS

| Height            | 750mm                                         |
|-------------------|-----------------------------------------------|
| Length            | 450mm                                         |
| Diameter          | Ø 32mm                                        |
| Width to the wall | 40mm                                          |
| Finish            | 304 stainless steel UltraSatin polished satin |
| Norms             | (€ ②                                          |
| Warranty          | 30 E                                          |