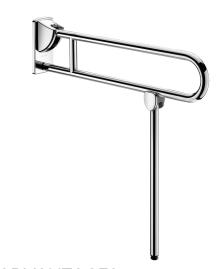

## **DESCRIPTION**

Stainless steel drop-down rail with leg, bright, L. 850mm - Ref. 510170P

Drop-down grab bar  $\emptyset$  32mm with leg, for people with reduced mobility. Drop-down grab bar for WCs or showers.

Allows side access in the raised position.

In the lowered position use as a grab bar, for standing up and assisting movement.

Model with automatic folding leg: to be used as reinforcement when the wall fixing alone is insufficient.