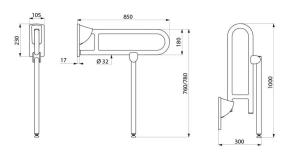

Leg height can be adjusted from 760 - 780mm.

Retained in upright position. Slowed down descent.

Drop-down grab bar made from bacteriostatic 304 stainless steel.

Stainless steel with UltraPolish bright polished finish, uniform non-porous surface for easy maintenance and hygiene.

Concealed fixing, secured to wall by a 4mm thick 304 stainless steel plate. Supplied with stainless steel screws for concrete walls.

Dimensions: 850 x 800 x 105mm.

Tested to over 250kg. Maximum recommended user weight 170kg. 30-year warranty.

## **TECHNICAL CHARACTERISTICS**

Stainless steel drop-down rail with leg, bright, L. 850mm - Ref. 510170P

| Height   | 800mm, rail from 760 to 780mm                    |
|----------|--------------------------------------------------|
| Length   | 850mm                                            |
| Width    | 105mm                                            |
| Diameter | 32mm                                             |
| Finish   | UltraPolish 304 stainless steel, bright polished |
| Norms    | <b>(€ (</b>                                      |
| Warranty | 30 th                                            |