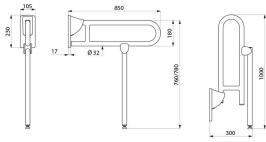

Concealed fixing, secured to wall by a 4mm thick 304 stainless steel plate. Supplied with stainless steel screws for concrete walls.

Dimensions: 850 x 800 x 105mm.

Tested to over 250kg. Maximum recommended user weight 170kg. 30-year warranty. CE marked.

**TECHNICAL CHARACTERISTICS** 

Stainless steel drop-down rail with leg, bright, L. 850mm - Ref. 510170P

| Height   | 800mm, rail from 760 to 780mm                    |
|----------|--------------------------------------------------|
| Length   | 850mm                                            |
| Width    | 105mm                                            |
| Diameter | 32mm                                             |
| Finish   | UltraPolish 304 stainless steel, bright polished |
| Norms    | CE                                               |
| Warranty | 30 MARANTY                                       |