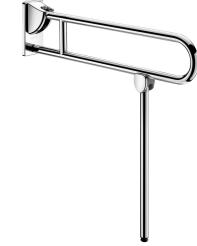

## DESCRIPTION

Stainless steel drop-down rail with leg, bright, L. 850mm - Ref. 510170P

Drop-down grab bar Ø 32mm with leg, for people with reduced mobility. Drop-down grab bar for WCs or showers.

Allows side access in the raised position.

In the lowered position use as a grab bar, for standing up and assisting movement.

Model with automatic folding leg: to be used as reinforcement when the wall fixing alone is insufficient.

Leg height can be adjusted from 760 - 780mm.