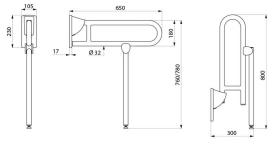

Fixings concealed by a 4mm thick 304 stainless steel cover plate.

Supplied with stainless steel screws for concrete walls.

Dimensions: 650 x 800 x 105mm.

Tested to over 250kg. Maximum recommended user weight 170kg. 30-year warranty. CE marked.

## **TECHNICAL CHARACTERISTICS**

Stainless steel drop-down rail with leg, bright, L. 650mm - Ref. 510162P

| Height   | 800mm; rail from 760 to 780mm                    |
|----------|--------------------------------------------------|
| Length   | 650mm                                            |
| Width    | 105mm                                            |
| Diameter | 32mm                                             |
| Finish   | UltraPolish 304 stainless steel, bright polished |
| Norms    | CE                                               |
| Warranty | 30 KARANTY                                       |