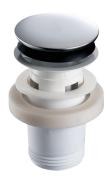

## **ON/OFF** waste

Ref. 581000

Washbasin waste 11/4"

2024 UK public price excluding VAT: £37.04

## **DESCRIPTION**

ON/OFF waste - Ref. 581000

Washbasin waste M1½" with stainless steel valve with free flow. Recommended for all washbasins equipped with electronic or time flow mixers/taps and washbasins with an overflow. Open/close by pressing the top of the waste.