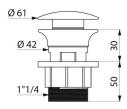

## **TECHNICAL CHARACTERISTICS**

ON/OFF waste - Ref. 581000

| Connector | 1 1/4"           |  |
|-----------|------------------|--|
| Finish    | Stainless steel  |  |
| Warranty  | 30 B<br>WARRANTY |  |