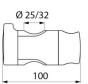

## **TECHNICAL CHARACTERISTICS**

Sliding shower head holder for shower rails, Ø 25mm and 32mm, bright - Ref. 4110P

| Length   | 100mm               |  |
|----------|---------------------|--|
| Finish   | Chrome-plated brass |  |
| Norms    | Ø                   |  |
| Warranty |                     |  |