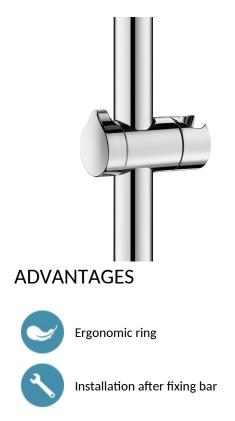

## DESCRIPTION

Sliding shower head holder for shower rails, Ø 25mm and 32mm, bright - Ref. 4110P

Sliding shower head holder for support rails. Chrome-plated metal. Fixes separately onto the bar and can be added after installation. Support for adjustable shower heads. Ergonomic locking ring. For Ø25mm and Ø32mm shower rails. 30-year warranty.