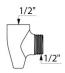

## **DESCRIPTION**

Auto-draining device - Ref. 880

Auto-draining device in chrome-plated brass which automatically drains the shower head and flexible shower hose.

Prevents water stagnation and reduces bacterial proliferation. Inlet F1/2" with filter to connect to the bottom outlet of the mixer.

Outlet M1/2" to connect to the flexible hose.

For use with a short flexible hose 834T3 or 836T3.

## **TECHNICAL CHARACTERISTICS**

Auto-draining device - Ref. 880

| Connector | 1/2"                |  |
|-----------|---------------------|--|
| Finish    | Chrome-plated brass |  |
| Norms     | ACS (Q)             |  |