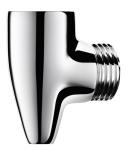

## **Auto-draining device**

Ref. 880

Automatically drains the shower head and flexible hose

2024 UK public price excluding VAT: £40.17

## **DESCRIPTION**

Auto-draining device - Ref. 880

Auto-draining device in chrome-plated brass which automatically drains the shower head and flexible shower hose.

Prevents water stagnation and reduces bacterial proliferation. Inlet F1/2" with filter to connect to the bottom outlet of the mixer.