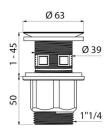

Pre-scored waste: snap-off sections can be removed for models with overflow. Polished chrome-plated brass grid, chrome-plated ABS body. Can adapt to any material and size of washbasin or sink. Can be tightened to a minimum of 1mm or maximum of 45mm. Washbasin waste with 30-year warranty.

## **TECHNICAL CHARACTERISTICS**

HYGIÉNA waste - Ref. 611

| Connector | 1 1/4"        |  |
|-----------|---------------|--|
| Finish    | Chrome-plated |  |
| Warranty  | 30 g          |  |

© DELABIE https://www.delabie.co.uk