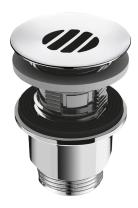

## **HYGIÉNA** waste

Ref. 611

Pre-scored waste with concave grid

2024 UK public price excluding VAT: £31.64

## **DESCRIPTION**

HYGIÉNA waste - Ref. 611

Hygienic washbasin waste M1 1/4" with concave grid (no water retention). Free flow, with no central screw (avoids scale deposits and reduces bacterial development).

Pre-scored waste: snap-off sections can be removed for models with overflow. Polished chrome-plated brass grid, chrome-plated ABS body. Can adapt to any material and size of washbasin or sink. Can be tightened to a minimum of 1mm or maximum of 45mm. Washbasin waste with 30-year warranty.