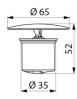

## **TECHNICAL CHARACTERISTICS**

Membrane and cup assembly - Ref. 621001.2P

| Supply    | 11/4"                                                            |
|-----------|------------------------------------------------------------------|
| Flow rate | Complies with European standard EN 274: 36 I/min                 |
| Finish    | Cup made from white polypropylene.  Membrane made from silicone. |
| Warranty  | 30 g                                                             |