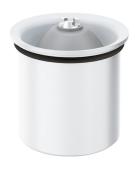

## Membrane and cup assembly

Ref. 621001.2P

Supplied in packs of 2

## **DESCRIPTION**

Membrane and cup assembly - Ref. 621001.2P

Cup made from white polypropylene. Membrane made from silicone. Supplied in packs of 2. For ref. 621.