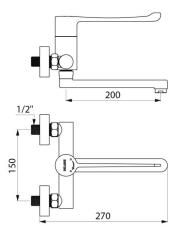

### Wall-mounted sequential mechanical basin mixer - Ref. 2437S

Wall-mounted sequential mechanical basin mixer.
Sequential over a 90° range: opens and closes with cold water.
Fixed flat under-spout, L. 200mm with hygienic flow straightener suitable for fitting a BIOFIL point-of-use filter.
Securitouch thermal insulation prevents burns.
Ø 35mm ceramic cartridge.
Pre-set maximum temperature limiter.
Body and spout with smooth interiors and low water volume (reduces bacterial development).
Flow rate regulated at 5 lpm.
Hygiene lever L. 200mm.
Supplied with 2 wall-mounted standard connectors, M1/2" M3/4".
Suitable for people with reduced mobility.
30-year warranty.

#### Wall-mounted sequential mechanical basin mixer - Ref. 2437S

| Connector           | M1/2"                       |
|---------------------|-----------------------------|
| Technology          | Sequential mechanical mixer |
| Spout length        | 200mm                       |
| Flow rate           | 5 lpm                       |
| Temperature limiter | YES                         |
| Finish              | Chrome-plated brass         |
| Warranty            |                             |