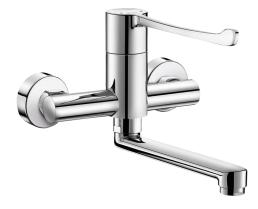

### Wall-mounted sequential mechanical basin mixer - Ref. 2437S

Wall-mounted sequential mechanical basin mixer.
Sequential over a 90° range: opens and closes with cold water.
Fixed flat under-spout, L. 200mm with hygienic flow straightener suitable for fitting a BIOFIL point-of-use filter.
Securitouch thermal insulation prevents burns.
Ø 35mm ceramic cartridge.
Pre-set maximum temperature limiter.
Body and spout with smooth interiors and low water volume (reduces bacterial development).
Flow rate regulated at 5 lpm.
Hygiene lever L. 200mm.
Supplied with 2 wall-mounted standard connectors, M1/2" M3/4".
Suitable for people with reduced mobility.
30-year warranty.