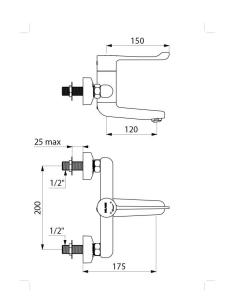

Chrome-plated brass body.

Hygiene Lever L. 150mm requires no manual contact.

Mixer with 200mm centres supplied with in-line STOP/CHECK wall connectors M1/2" M3/4" ideal for hospitals.

Recommended installation height: 110 - 200mm above the basin surface.

## TECHNICAL CHARACTERISTICS

Wall-mounted sequential mechanical basin mixer - Ref. 2644P

| M1/2"                               |
|-------------------------------------|
| BIOSAFE sequential mechanical mixer |
| 120mm                               |
| 5 lpm                               |
| YES                                 |
| Chrome-plated brass                 |
| [www.as]                            |
| 30g                                 |
|                                     |