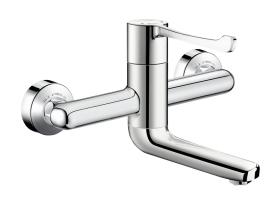

## Wall-mounted sequential mechanical basin mixer

Ref. 2644P

Sequential mechanical mixer with swivelling/fixed spout L. 120mm

## **DESCRIPTION**

Wall-mounted sequential mechanical basin mixer - Ref. 2644P

Wall-mounted sequential mechanical basin mixer.

Sequential mechanical mixer: opens and closes with cold water, with 70° lever turning range.

Wall-mounted mixer with swivelling under spout L. 120mm with hygienic BIOSAFE outlet.

Spout can be easily fixed in place.

Securitouch thermal insulation prevents burns.

 $\emptyset$  35mm classic ceramic cartridge with pre-set maximum temperature limiter. Body and spout with narrow tubes with smooth interiors and very low water volume.

Chrome-plated brass body.

Hygiene Lever L. 150mm requires no manual contact.

Mixer with 200mm centres supplied with in-line STOP/CHECK wall connectors M1/2" M3/4" ideal for hospitals.

Recommended installation height: 110 - 200mm above the basin surface.