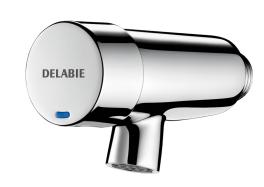

## TEMPOSTOP 3 AB time flow basin tap

Ref. 703200AB

Length 50mm

## **DESCRIPTION**

TEMPOSTOP 3 AB time flow basin tap - Ref. 703200AB

Wall-mounted push-button basin tap:

Time flow ~7 seconds.

Pre-set flow rate 3 lpm at 3 bar, adjustable from 1.4 to 6 lpm.

Scale-resistant tamperproof flow straightener.

Chrome-plated brass body M½".

AB anti-blocking technology: water only flows when push-button is released. 30-year warranty.