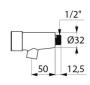

## TEMPOSTOP 3 AB time flow basin tap

Ref. 703200AB

Length 50mm

## TECHNICAL CHARACTERISTICS

TEMPOSTOP 3 AB time flow basin tap - Ref. 703200AB

| Connector    | M1/2"     |
|--------------|-----------|
| Technology   | Time flow |
| Spout length | 50mm      |
| Flow rate    | 3 lpm     |
| Warranty     | 30 g      |
|              |           |