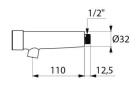

## **TEMPOSTOP 3 AB time flow basin tap**

Ref. 703300AB

Length 110 mm

## TECHNICAL CHARACTERISTICS

TEMPOSTOP 3 AB time flow basin tap - Ref. 703300AB

| M1/2"       |
|-------------|
| Time flow   |
| 110mm       |
| 3 lpm       |
| 30 WARRANTY |
|             |