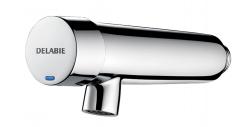

## **TEMPOSTOP 3 AB time flow basin tap**

Ref. 703300AB

Length 110 mm

## **DESCRIPTION**

TEMPOSTOP 3 AB time flow basin tap - Ref. 703300AB

Wall-mounted push-button basin tap:

Time flow ~7 seconds.

Pre-set flow rate 3 lpm at 3 bar, adjustable from 1.4 to 6 lpm.

Scale-resistant tamperproof flow straightener.

Chrome-plated brass body M½".

AB anti-blocking system: water only flows when push-button is released. 30-year warranty.