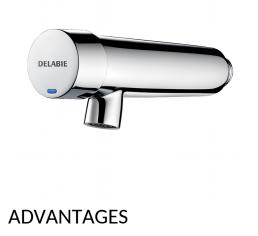

# TEMPOSTOP 3 time flow basin tap

Ref. 703300

Length 110mm

#### DESCRIPTION TEMPOSTOP 3 time flow basin tap - Ref. 703300

Wall-mounted time flow basin tap: Time flow ~7 seconds. Flow rate pre-set at 3 lpm at 3 bar, can be adjusted from 1.4 to 6 lpm. Tamperproof scale-resistant flow straightener. Chrome-plated brass body M<sup>1</sup>/<sub>2</sub>". 30-year warranty.