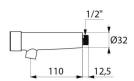

# TEMPOSTOP 3 time flow basin tap

Ref. 703300

Length 110mm

#### TEMPOSTOP 3 time flow basin tap - Ref. 703300

| Connector    | M1/2"     |
|--------------|-----------|
| Technology   | Time flow |
| Spout length | 110mm     |
| Flow rate    | 3 lpm     |
| Warranty     | 30 MA     |