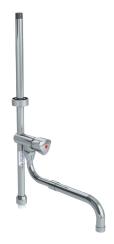

## **DESCRIPTION**

Pre-rinse short column - Ref. 433402

Pre-rinse short brass column, H. 516mm. With bib tap and telescopic spout L. 200mm-290mm. Column suitable for intensive use in professional kitchens.

## **TECHNICAL CHARACTERISTICS**

Pre-rinse short column - Ref. 433402

| Supply       | 3/4"                |
|--------------|---------------------|
| Connector    | 1/2"                |
| Height       | 516mm               |
| Spout length | 200mm-290mm         |
| Finish       | Chrome-plated brass |
| Norms        | ACS B               |
| Warranty     | 30g<br>WARRANTY     |