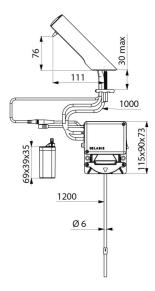

#### TEMPOMATIC 4 electronic soap dispenser - Ref. 512136P

Deck-mounted electronic soap dispenser Liquid soap, foam soap or hydroalcoholic gel dispenser. No manual contact: hands are automatically detected by infrared cell. Spout made from chrome-plated 304 stainless steel. No waste dose dispenser. Separate electronic unit for installation under the basin. Automatic soap dispenser: battery-operated. For vegetable-based liquid soap with a maximum viscosity of 3,000 mPa.s or specialist foam soap. Spout length: 111mm. Supplied with flexible tube 1.20m for remote tanks. Electronic soap dispenser with 30-year warranty. CE marked.

#### TEMPOMATIC 4 electronic soap dispenser - Ref. 512136P

| Supply       | Battery-operated                  |
|--------------|-----------------------------------|
| Technology   | Infrared detection                |
| Height       | 115mm (electronic unit)           |
| Length       | 115mm                             |
| Spout length | 111mm                             |
| Finish       | Chrome-plated 304 stainless steel |
| Norms        | CE (1)                            |
| Warranty     | 30 MARCANTY                       |