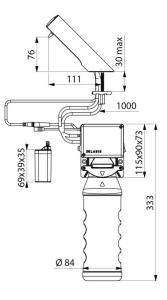

#### TEMPOMATIC 4 electronic soap dispenser - Ref. 512036P

Wall-mounted electronic soap dispenser.
Liquid soap, foam soap or hydroalcoholic gel dispenser.
No manual contact: hands are automatically detected by infrared cell.
Spout made from chrome-plated 304 stainless steel.
No waste pump dispenser.
Separate electronic unit and removable tank for installation under the basin.
Automatic soap dispenser: battery-operated.
For vegetable-based liquid soap with a maximum viscosity of 3,000 mPa.s or specialist foam soap.
Compatible with hydroalcoholic gel.
Spout length: 111mm.
Supplied with a 1 litre tank.
Deck-mounted electronic soap dispenser with 30-year warranty.
CE marked.

#### TEMPOMATIC 4 electronic soap dispenser - Ref. 512036P

| Supply       | Battery-operated                  |
|--------------|-----------------------------------|
| Technology   | Infrared detection                |
| Height       | 333mm (tank+ electronic unit)     |
| Length       | 115mm                             |
| Spout length | 111mm                             |
| Volume       | 1 litre tank                      |
| Finish       | Chrome-plated 304 stainless steel |
| Norms        | CE @                              |
| Warranty     | <b>30</b><br>WARRANTY             |