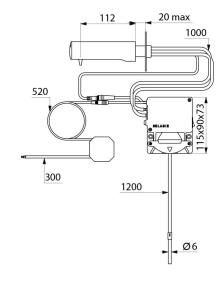

Spout length: 135mm.

Supplied with 1.20m flexible tube for remote tanks (tank not supplied).

Electronic soap dispenser with 30-year warranty.

CE marked.

## TECHNICAL CHARACTERISTICS

TEMPOMATIC 4 electronic soap dispenser - Ref. 512141P

| Supply        | Mains supply 230/6V               |
|---------------|-----------------------------------|
| Technology    | Infrared detection                |
| Height        | 115mm (electronic unit)           |
| Length        | 115mm                             |
| Spout length  | 112mm                             |
| Finish        | Chrome-plated 304 stainless steel |
| Norms         | CE @                              |
| Warranty      | 30 th                             |
| Repairability | 50 g                              |
|               |                                   |