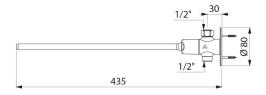

## TECHNICAL CHARACTERISTICS

TEMPOGENOU time flow tap - Ref. 735000

| Connector     | M1/2"     |
|---------------|-----------|
| Technology    | Time flow |
| Length        | 435mm     |
| Flow rate     | 3 lpm     |
| Norms         | ACS (S)   |
| Warranty      | 30 g      |
| Repairability | 50 g      |
|               |           |