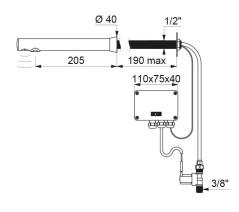

## DESCRIPTION

BLACK BINOPTIC electronic tap - Ref. 379DERB

Matte black cross wall electronic basin tap: Independent IP65 electronic control unit. 230/12V mains supply with transformer. Flow rate pre-set at 3 lpm at 3 bar, can be adjusted from 1.4 to 6 lpm. Scale-resistant flow straightener. Adjustable duty flush (pre-set flush ~60 seconds every 24 hours after last use). Active, infrared movement detection, sensor at the end of the spout optimises detection. Filter, solenoid valve M3/8". Chrome-plated solid brass body. Matte black chrome finish. Chrome-plated spout L. 205mm for cross wall installation ≤ 190mm. Sensor cable L.120mm, flexibles and mounting all pass through the same hole.

#### BLACK BINOPTIC electronic tap - Ref. 379DERB

| Supply        | Mains supply 230/12V |
|---------------|----------------------|
| Connector     | M3/8"                |
| Technology    | Electronic           |
| Spout length  | 205mm                |
| Flow rate     | 3 lpm                |
| Norms         | ACS CC               |
| Warranty      | 30 BE<br>WARRANTY    |
| Repairability | 500<br>RE2ARABILITY  |