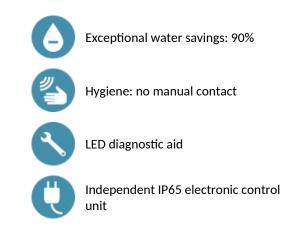

k chrome finish. Chrome-plated spout L. 205mm for cross wall installation ≤ 190mm. Sensor cable L.120mm, flexibles and mounting all pass through the same hole.

Anti-blocking security. Spout with a smooth interior and low water volume (limits bacterial niches). Suitable for people with reduced mobility.

#### 30-year warranty.

## TECHNICAL CHARACTERISTICS

#### BLACK BINOPTIC electronic tap - Ref. 379DERB

| Supply        | Mains supply 230/12V |
|---------------|----------------------|
| Connector     | M3/8"                |
| Technology    | Electronic           |
| Spout length  | 205mm                |
| Flow rate     | 3 lpm                |
| Norms         | ACS CC               |
| Warranty      | 30 BE<br>WARRANTY    |
| Repairability | 500<br>RE2ARABILITY  |

## **ADVANTAGES**