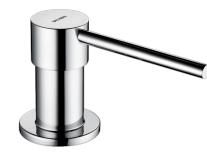

## Deck-mounted liquid soap dispenser

Ref. 729164

Deck-mounted liquid soap dispenser

Deck-mounted liquid soap dispenser - Ref. 729164

Deck-mounted soap dispenser with straight spout.

Liquid soap dispenser.

Model for installing on washbasins.

Vandal-resistant model.

Body and push-button in polished 304 stainless steel.

Non-drip system (waterproof).

Discreet locking mechanism: unlocking without special tools and automatic relocking.