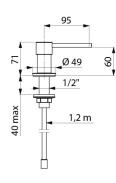

## TECHNICAL CHARACTERISTICS

Deck-mounted liquid soap dispenser - Ref. 729164

| Height        | 71mm                                                 |
|---------------|------------------------------------------------------|
| Finish        | Body and push-button in polished 304 stainless steel |
| Warranty      | 30 EX WASSANTY                                       |
| Repairability | 50° SEZAVADULTY                                      |