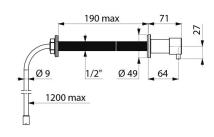

## **DESCRIPTION**

Wall-mounted soap dispenser - Ref. 729170

Wall-mounted soap dispenser.

Service duct model for cross-wall installation, upto 190mm.

Liquid soap dispenser.

Body and push-button in polished 304 stainless steel.

## TECHNICAL CHARACTERISTICS

Wall-mounted soap dispenser - Ref. 729170

| Depth         | 71mm                                                 |
|---------------|------------------------------------------------------|
| Length        | Cross-wall, upto 190mm                               |
| Finish        | Body and push-button in polished 304 stainless steel |
| Warranty      | 30 S WARRANTY                                        |
| Repairability | 50g<br>REPARABILITY                                  |