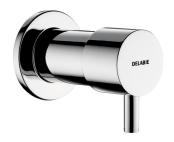

## **DESCRIPTION**

Wall-mounted soap dispenser - Ref. 729170

Wall-mounted soap dispenser.

Service duct model for cross-wall installation, upto 190mm.

Liquid soap dispenser.

Body and push-button in polished 304 stainless steel.

Non-drip system (waterproof).

For remote tanks (tank not supplied) supplied with a 1.20m flexible tube.

Wall-mounted soap dispenser with 30-year warranty.

## **ADVANTAGES**

Vandal-resistant: cross wall installation

Soap dispenser designed for intensive use

Easy to maintain via service duct