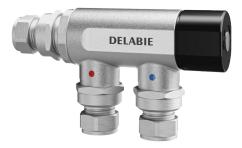

#### PREMIX COMPACT Thermostatic mixing valve - Ref. 733116

Thermostatic mixing valve for mixed water distribution from 30 - 60°C: For 1 to11 sanitary points-of-use (depending on the flow rate). Anti-scalding safety: immediate shut-off if cold or hot water supply fails. Adjustable temperature from 30 - 60°C, can be blocked by the installer. Brass body. Filters and non-return valves. Minimum flow rate to operate: from 5 - 33 lpm. Thermal shocks are possible. M¾" Ø 15mm. 40mm centres. 30-year warranty.