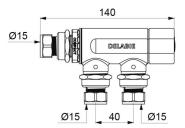

#### PREMIX COMPACT Thermostatic mixing valve - Ref. 733116

Thermostatic mixing valve for mixed water distribution from 30 - 60°C: For 1 to11 sanitary points-of-use (depending on the flow rate). Anti-scalding safety: immediate shut-off if cold or hot water supply fails. Adjustable temperature from 30 - 60°C, can be blocked by the installer. Brass body. Filters and non-return valves. Minimum flow rate to operate: from 5 - 33 lpm. Thermal shocks are possible. M¾" Ø 15mm. 40mm centres. 30-year warranty.

#### PREMIX COMPACT Thermostatic mixing valve - Ref. 733116

| Connector  | M3/4" Ø 15mm        |
|------------|---------------------|
| Technology | Thermostatic        |
| Finish     | Nickel-plated brass |
| Norms      | JWRAS               |
| Warranty   | 30 M                |